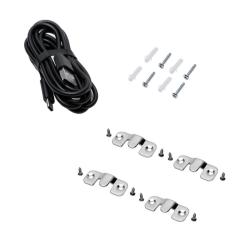

- 4 x Wall Mounts
- 4 x Wall Anchors & Screws
- 1 x USB to USB-C Cable
- 1 x Remote (for DSL-OA-2-BR only)

- 4 x Wall Mounts
- 4 x Wall Anchors & Screws
- 1 x USB to USB-C Cable