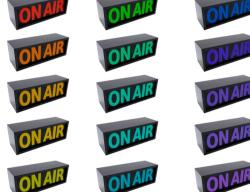

# DSL-OA-2-BR:

ON AIR Large Desktop Light with Wallmount Option - Blackout Face- RGB Lights

### **FEATURES**:

- · Blackout Face with Red Letters
- Light Source: SMD LED
- Power Usage: 1.2-1.5w
- Required Power Supply: DC 5V
- USB USB-C Cable Port
- Desktop & Wallmount Option
- Dimensions: 12.20 x 4.33 x 4.33in (310 x 110 x 110mm)