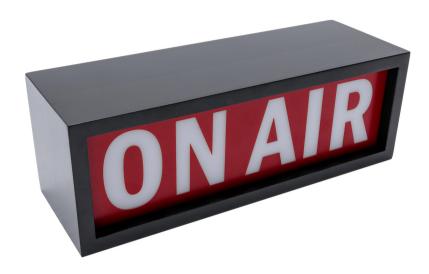

#### **DESCRIPTION:**

Sescom On-Air Lights are the perfect solution for your studio and/or production light needs. Available with a number of faceplate options, these sturdy, desktopor wall-mountable lights will get the job done!

# **DSL-0A-1**:

ON AIR Desktop Light with Wallmount Option - Red Face with White Letters

### **FEATURES:**

- Red Face with White Letters
- Light Source: SMD LED
- Power Usage: 1.2-1.5w
- Required Power Supply: DC 5V
- USB USB-C Cable Port
- Desktop & Wallmount Option
- Dimensions: 10.16 x 3.54 x 3.54in (258 x 90 x 90mm)