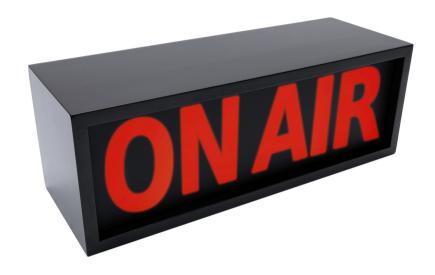

# **DSL-0A-1**:

ON AIR Desktop Light with Wallmount Option - Red Face with White Letters

### **FEATURES:**

- Red Face with White Letters
- Light Source: SMD LED
- Power Usage: 1.2-1.5w
- Required Power Supply: DC 5V
- USB USB-C Cable Port
- Desktop & Wallmount Option
- Dimensions: 10.16 x 3.54 x 3.54in (258 x 90 x 90mm)

# **DSL-0A-2**:

ON AIR Large Desktop Light with Wallmount Option - Red Face with White Letters

### **FEATURES:**

- White Face with Red Letters
- Light Source: SMD LED
- Power Usage: 1.2-1.5w
- Required Power Supply: DC 5V
- USB USB-C Cable Port
- Desktop & Wallmount Option
- Dimensions: 12.20 x 4.33 x 4.33in (310 x 110 x 110mm)

# DSL-OA-2-B:

ON AIR Large Desktop Light with Wallmount Option - Blackout Face

## **FEATURES**:

- Blackout Face with Red Letters
- Light Source: SMD LED
- Power Usage: 1.2-1.5w
- Required Power Supply: DC 5V
- USB USB-C Cable Port
- Desktop & Wallmount Option
- Dimensions: 12.20 x 4.33 x 4.33in (310 x 110 x 110mm)