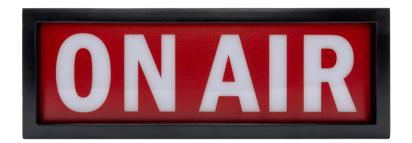

# **DSL-0A-1**:

ON AIR Desktop Light with Wallmount Option - Red Face with White Letters

### **FEATURES:**

- Red Face with White Letters
- Light Source: SMD LED
- Power Usage: 1.2-1.5w
- Required Power Supply: DC 5V
- USB USB-C Cable Port
- Desktop & Wallmount Option
- Dimensions: 10.16 x 3.54 x 3.54in (258 x 90 x 90mm)