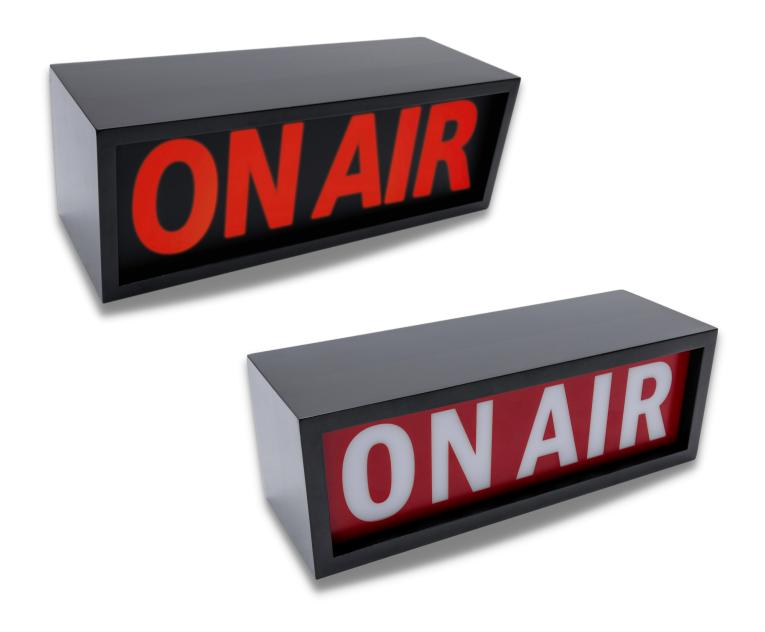

# **DSL-0A-2**:

ON AIR Large Desktop Light with Wallmount Option - Red Face with White Letters

### **FEATURES:**

- White Face with Red Letters
- Light Source: SMD LED
- Power Usage: 1.2-1.5w
- Required Power Supply: DC 5V
- USB USB-C Cable Port
- Desktop & Wallmount Option
- Dimensions: 12.20 x 4.33 x 4.33in (310 x 110 x 110mm)

# DSL-OA-2-B:

ON AIR Large Desktop Light with Wallmount Option - Blackout Face

## **FEATURES**:

- Blackout Face with Red Letters
- Light Source: SMD LED
- Power Usage: 1.2-1.5w
- Required Power Supply: DC 5V
- USB USB-C Cable Port
- Desktop & Wallmount Option
- Dimensions: 12.20 x 4.33 x 4.33in (310 x 110 x 110mm)