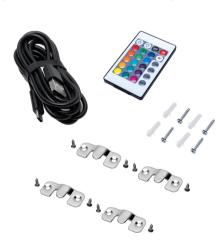

- 4 x Wall Mounts
- 4 x Wall Anchors & Screws
- 1 x USB to USB-C Cable
- 1 x Remote (for DSL-OA-2-BR only)

# DSL-OA-2-BR:

ON AIR Large Desktop Light with Wallmount Option - Blackout Face- RGB Lights

### **FEATURES**:

- · Blackout Face with Red Letters
- Light Source: SMD LED
- Power Usage: 1.2-1.5w
- Required Power Supply: DC 5V
- USB USB-C Cable Port
- Desktop & Wallmount Option
- Dimensions: 12.20 x 4.33 x 4.33in (310 x 110 x 110mm)

- 4 x Wall Mounts
- 4 x Wall Anchors & Screws
- 1 x USB to USB-C Cable
- 1 x Remote