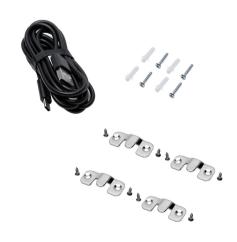

mount Options - Multiple Faceplates & RGB Lights



#### **DESCRIPTION:**

Sescom On-Air Lights are the perfect solution for your studio and/or production light needs. Available with a number of faceplate options, these sturdy, desktopor wall-mountable lights will get the job done!





- 4 x Wall Mounts
- 4 x Wall Anchors & Screws
- 1 x USB to USB-C Cable
- 1 x Remote (for DSL-OA-2-BR only)





# **DSL-0A-1**:

ON AIR Desktop Light with Wallmount Option - Red Face with White Letters



### **FEATURES:**

- Red Face with White Letters
- Light Source: SMD LED
- Power Usage: 1.2-1.5w
- Required Power Supply: DC 5V
- USB USB-C Cable Port
- Desktop & Wallmount Option
- Dimensions: 10.16 x 3.54 x 3.54in (258 x 90 x 90mm)

- 4 x Wall Mounts
- 4 x Wall Anchors & Screws
- 1 x USB to USB-C Cable



# **DSL-0A-2**:

ON AIR Large Desktop Light with Wallmount Option - Red Face with White Letters



### **FEATURES:**

- White Face with Red Letters
- Light Source: SMD LED
- Power Usage: 1.2-1.5w
- Required Power Supply: DC 5V
- USB USB-C Cable Port
- Desktop & Wallmount Option
- Dimensions: 12.20 x 4.33 x 4.33in (310 x 110 x 110mm)

- 4 x Wall Mounts
- 4 x Wall Anchors & Screws
- 1 x USB to USB-C Cable



# DSL-OA-2-B:

ON AIR Large Desktop Light with Wallmount Option - Blackout Face



## **FEATURES**:

- Blackout Face with Red Letters
- Light Source: SMD LED
- Power Usage: 1.2-1.5w
- Required Power Supply: DC 5V
- USB USB-C Cable Port
- Desktop & Wallmount Option
- Dimensions: 12.20 x 4.33 x 4.33in (310 x 110 x 110mm)

- 4 x Wall Mounts
- 4 x Wall Anchors & Screws
- 1 x USB to USB-C C