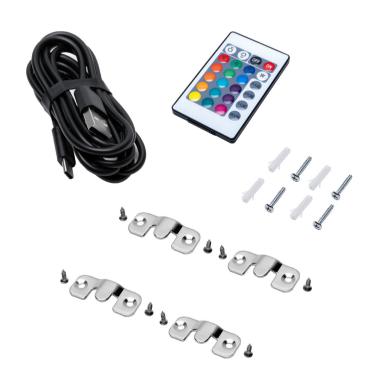

- 4 x Wall Mounts
- 4 x Wall Anchors & Screws
- 1 x USB to USB-C Cable
- 1 x Remote (for DSL-OA-2-BR only)

# DSL-OA-2-BR:

ON AIR Large Desktop Light with Wallmount Option - Blackout Face- RGB Lights

- 4 x Wall Mounts
- 4 x Wall Anchors & Screws
- 1 x USB to USB-C Cable
- 1 x Remote