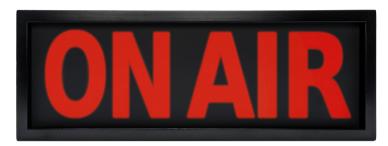

# **DSL-0A-2**:

ON AIR Large Desktop Light with Wallmount Option - Red Face with White Letters

### **FEATURES:**

- White Face with Red Letters
- Light Source: SMD LED
- Power Usage: 1.2-1.5w
- Required Power Supply: DC 5V
- USB USB-C Cable Port
- Desktop & Wallmount Option
- Dimensions: 12.20 x 4.33 x 4.33in (310 x 110 x 110mm)